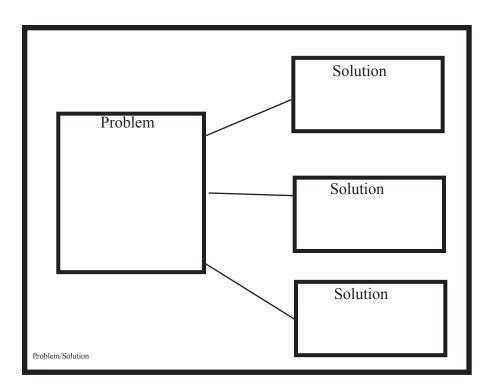

## Text Walk

| Title:                  | Genre:                                     | Sequential                                                 |      | Text Feature | s if No | on Fiction |
|-------------------------|--------------------------------------------|------------------------------------------------------------|------|--------------|---------|------------|
|                         | Fiction                                    | Descriptive                                                |      | Feature      | Pg.     | Purpose    |
|                         | Non Fiction                                | Cause/Effect                                               |      | Title        |         | I I        |
|                         | Poetry                                     | Problem/Solution                                           |      | Subheading   |         | † †        |
|                         | Play                                       | Compare/Contrast                                           |      | Textbox      |         |            |
|                         | Biography                                  | Cycle                                                      |      | Diagram      |         |            |
|                         | Persuasive                                 | Persuasive                                                 |      | Label        |         |            |
|                         |                                            | How To                                                     |      | Photograph   |         |            |
|                         |                                            | ABEK                                                       |      | Caption      |         |            |
|                         |                                            |                                                            |      | Hyper link   |         |            |
|                         |                                            | Pattern of Organization                                    |      | Shape        |         |            |
|                         |                                            |                                                            |      | Glossary     |         |            |
|                         |                                            |                                                            |      | Time line    |         |            |
| Compound Words:         | Words with Suffixes/<br>Meaning:           | Words with Prefixes/ Meaning:                              | Mult | iple Meaning | Word    | <u>s:</u>  |
| Specialized Vocab Words | Navigation  Paragraphs Columns White Space | Author's Purpose  Persuade Inform Entertain Teach a Lesson |      |              |         |            |